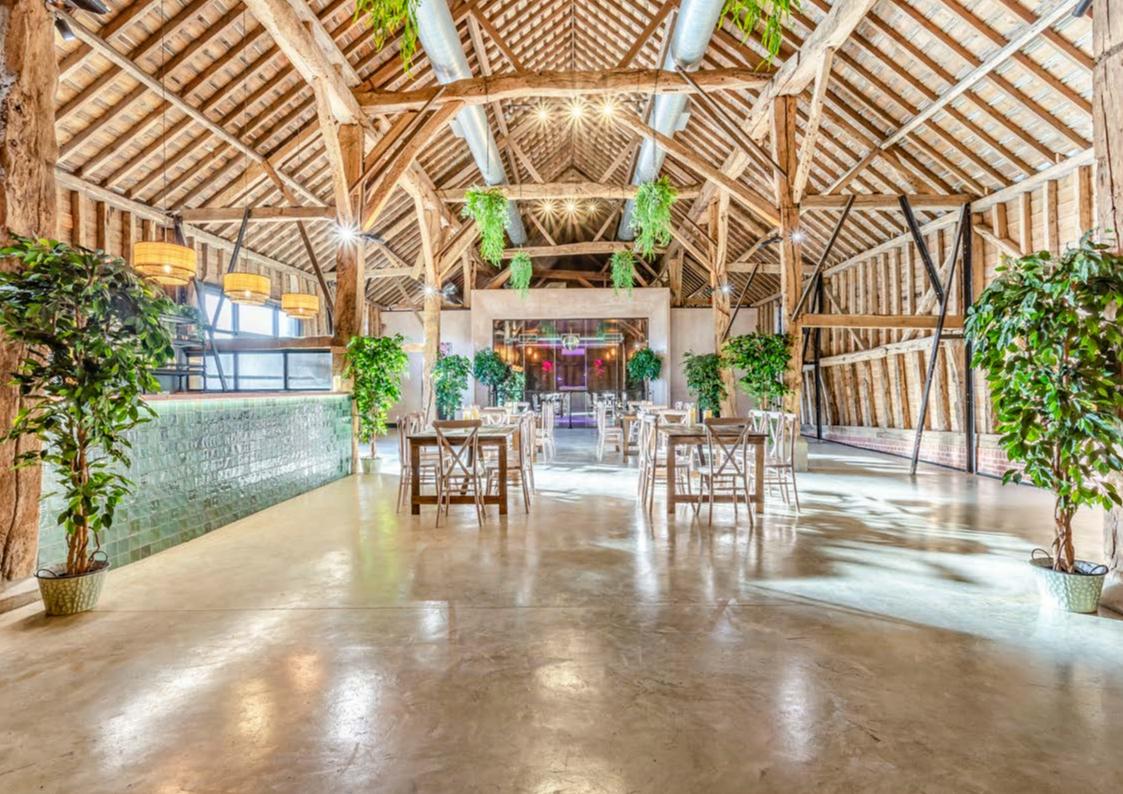

#### WEDDING VENUE

Exquisite weddings for up to 150 guests. The Medieval Barn forms the centrepiece of our bespoke wedding venue. Built out of English Oak in 1266 and sensitively converted by a RIBA award-winning architect for exquisite weddings; complete with cocktail bar, club room and bespoke sound and light system. Take your vows under The Courtyard Summerhouse followed by drinks in the Hay Barn and if British weather intervenes you'll be covered by our Ceremony Hall.

#### FEAST & CELEBRATE

The 800 year-old medieval barn forms the backdrop to your wedding feast where up to 150 guests can dine in comfort. This atmospheric space was recently converted and also contains a cocktail bar and bespoke club room with state of the art sound and lighting.