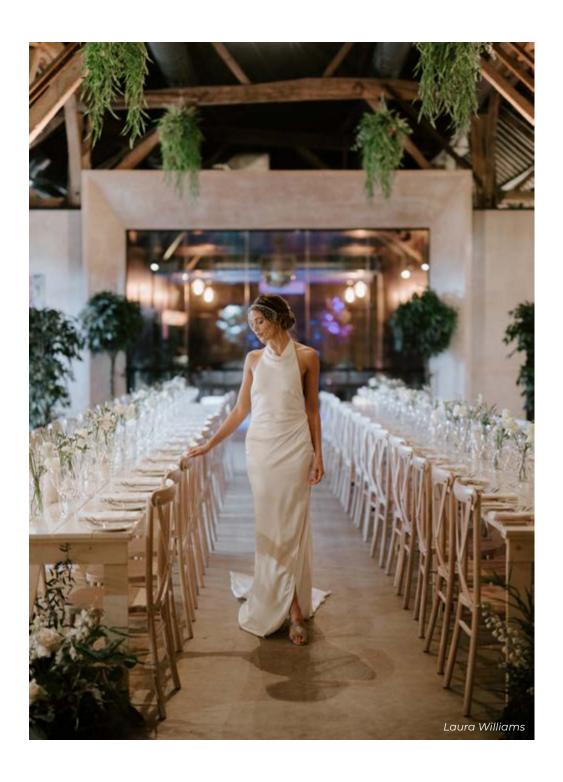

#### FEAST & CELEBRATE

The 800 year-old medieval barn forms the backdrop to your wedding feast where up to 150 guests can dine in comfort. This atmospheric space was recently converted and also contains a cocktail bar and bespoke club room with state of the art sound and lighting.

#### WEDDING VENUE

Exquisite weddings for up to 150 guests. The Medieval Barn forms the centrepiece of our bespoke wedding venue. Built out of English Oak in 1266 and sensitively converted by a RIBA award-winning architect for exquisite weddings; complete with cocktail bar, club room and bespoke sound and light system. Take your vows under The Courtyard Summerhouse followed by drinks in the Hay Barn and if British weather intervenes you'll be covered by our Ceremony Hall.