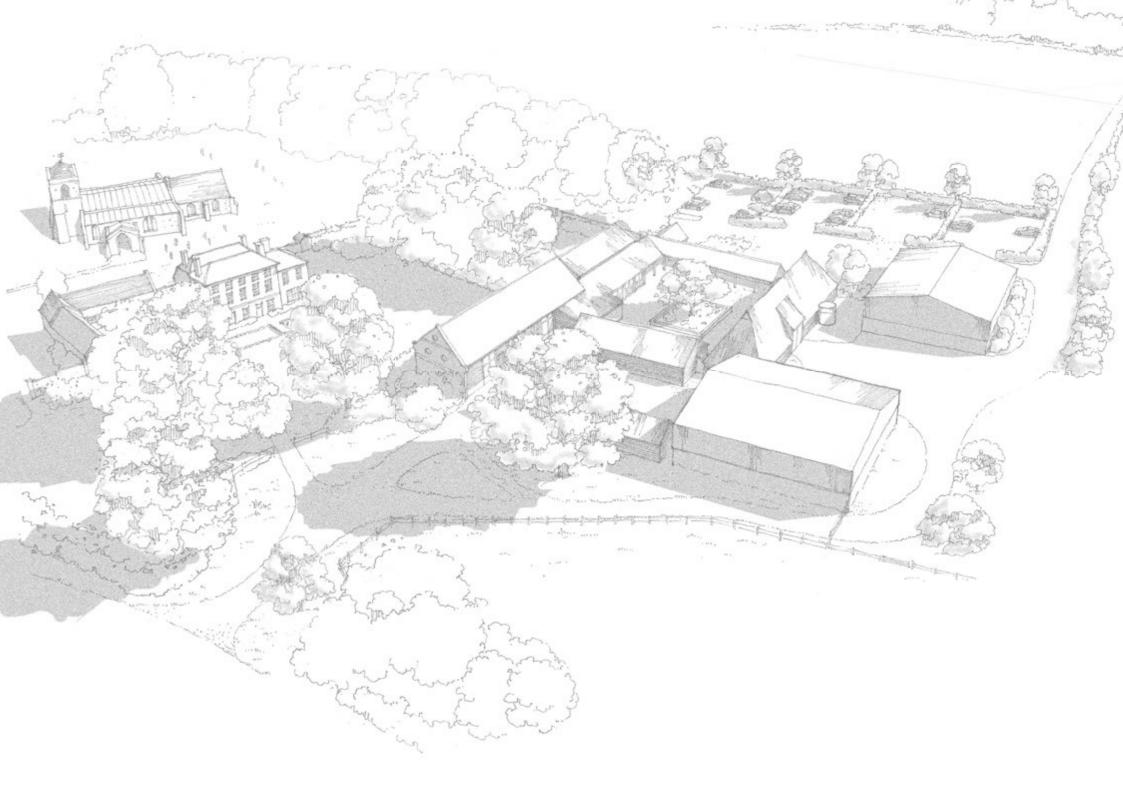

Wedding Venue – celebrations for up to 150 people in Sandon Manor's exclusive wedding venue. Offering flexibility for your bespoke day in the Medieval Barn, East Wing Ceremony Hall, Hay Barn and fully equipped commercial kitchen all set around the historic courtyard.

#### WEDDING VENUE

Exquisite weddings for up to 150 guests. The Medieval Barn forms the centrepiece of our bespoke wedding venue. Built out of English Oak in 1266 and sensitively converted by a RIBA award-winning architect for exquisite weddings; complete with cocktail bar, club room and bespoke sound and light system. Take your vows under The Courtyard Summerhouse followed by drinks in the Hay Barn and if British weather intervenes you'll be covered by our Ceremony Hall.

- East Wing Ceremony Hall licenced for civil ceremonies
  - · Panelled walls & polished concrete floor
  - · Fantastic natural light with foliage
  - Amazing acoustics
- Courtyard mixture of paving, beds with greenery, lighting, fragrant flowers and evergreen plants
  - · Licensed for outdoor civil ceremonies
  - · For sunny reception drinks
  - · Verandas and Olive trees for shade and shelter
- · Haybarn for wet weather receptions
  - · Flexible space
  - · With bar
- Medieval Barn with historic oak beams, underfloor heating, polished concrete floor, air conditioning system, mood lighting
  - Club room with inbuilt bespoke light and sound system
  - With evening cocktail bar copper top, green tiled
- · Kitchen building with commercial Kitchen