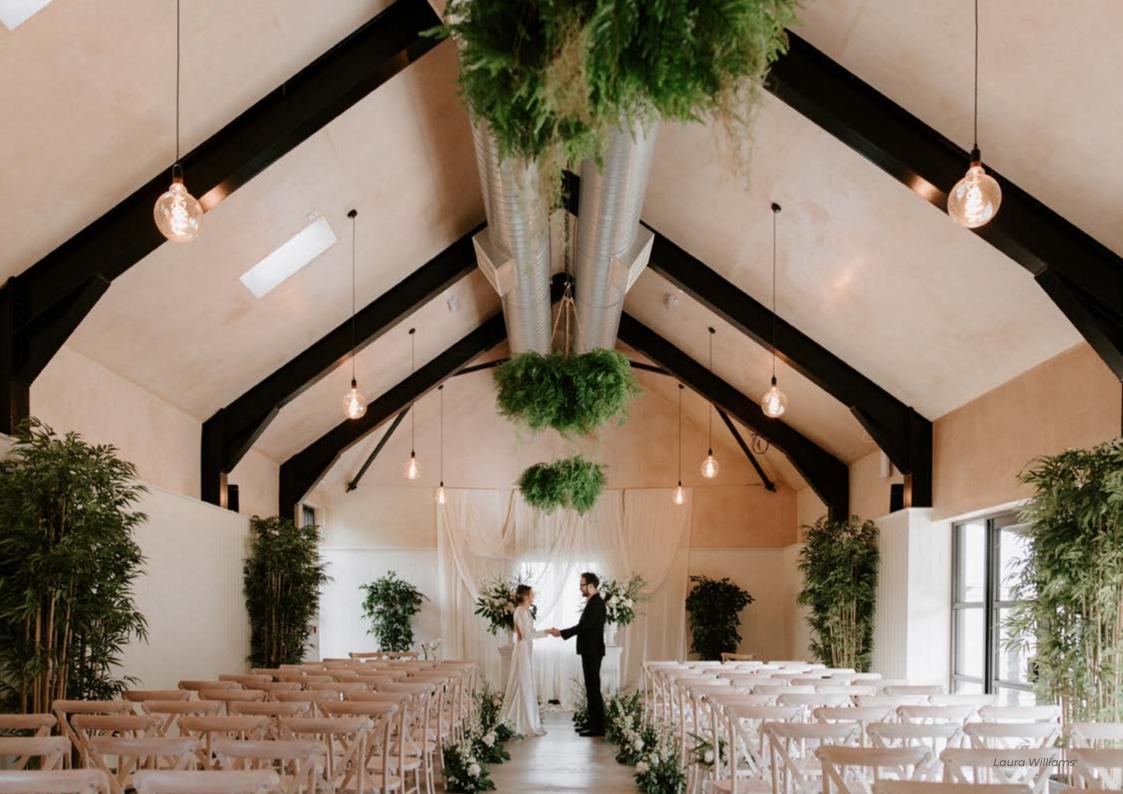

#### WEDDING VENUE

Exquisite weddings for up to 150 guests. The Medieval Barn forms the centrepiece of our bespoke wedding venue. Built out of English Oak in 1266 and sensitively converted by a RIBA award-winning architect for exquisite weddings; complete with cocktail bar, club room and bespoke sound and light system. Take your vows under The Courtyard Summerhouse followed by drinks in the Hay Barn and if British weather intervenes you'll be covered by our Ceremony Hall.

- East Wing Ceremony Hall licenced for civil ceremonies
  - · Panelled walls & polished concrete floor
  - · Fantastic natural light with foliage
  - Amazing acoustics
- Courtyard mixture of paving, beds with greenery, lighting, fragrant flowers and evergreen plants
  - · Licensed for outdoor civil ceremonies
  - · For sunny reception drinks
  - · Verandas and Olive trees for shade and shelter
- · Haybarn for wet weather receptions
  - · Flexible space
  - · With bar
- Medieval Barn with historic oak beams, underfloor heating, polished concrete floor, air conditioning system, mood lighting
  - Club room with inbuilt bespoke light and sound system
  - With evening cocktail bar copper top, green tiled
- · Kitchen building with commercial Kitchen