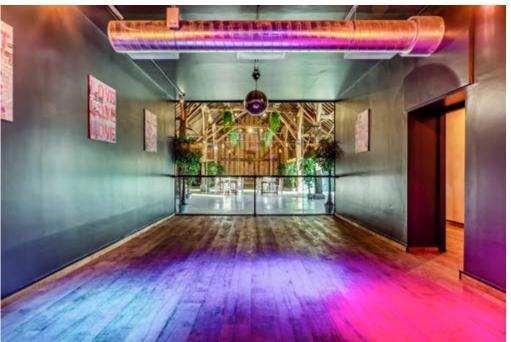

#### WEDDING VENUE

Exquisite weddings for up to 150 guests. The Medieval Barn forms the centrepiece of our bespoke wedding venue. Built out of English Oak in 1266 and sensitively converted by a RIBA award-winning architect for exquisite weddings; complete with cocktail bar, club room and bespoke sound and light system. Take your vows under The Courtyard Summerhouse followed by drinks in the Hay Barn and if British weather intervenes you'll be covered by our Ceremony Hall.

- East Wing Ceremony Hall licenced for civil ceremonies
  - · Panelled walls & polished concrete floor
  - · Fantastic natural light with foliage
  - Amazing acoustics
- Courtyard mixture of paving, beds with greenery, lighting, fragrant flowers and evergreen plants
  - · Licensed for outdoor civil ceremonies
  - · For sunny reception drinks
  - · Verandas and Olive trees for shade and shelter
- · Haybarn for wet weather receptions
  - · Flexible space
  - · With bar
- Medieval Barn with historic oak beams, underfloor heating, polished concrete floor, air conditioning system, mood lighting
  - Club room with inbuilt bespoke light and sound system
  - With evening cocktail bar copper top, green tiled
- · Kitchen building with commercial Kitchen