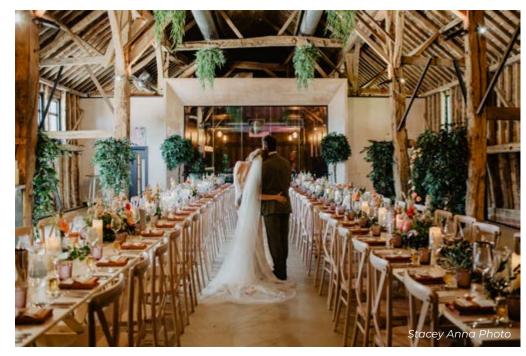

#### WEDDING VENUE

Exquisite weddings for up to 150 guests. The Medieval Barn forms the centrepiece of our bespoke wedding venue. Built out of English Oak in 1266 and sensitively converted by a RIBA award-winning architect for exquisite weddings; complete with cocktail bar, club room and bespoke sound and light system. Take your vows under The Courtyard Summerhouse followed by drinks in the Hay Barn and if British weather intervenes you'll be covered by our Ceremony Hall.

#### FEAST & CELEBRATE

The 800 year-old medieval barn forms the backdrop to your wedding feast where up to 150 guests can dine in comfort. This atmospheric space was recently converted and also contains a cocktail bar and bespoke club room with state of the art sound and lighting.