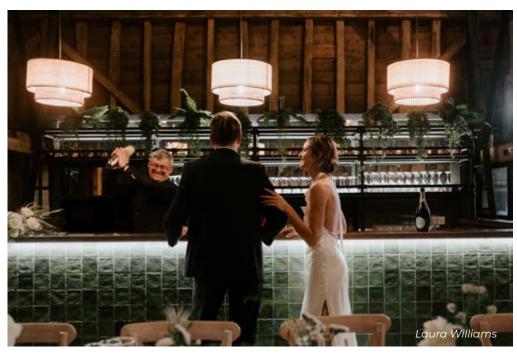

- East Wing Ceremony Hall licenced for civil ceremonies
  - · Panelled walls & polished concrete floor
  - · Fantastic natural light with foliage
  - Amazing acoustics
- Courtyard mixture of paving, beds with greenery, lighting, fragrant flowers and evergreen plants
  - · Licensed for outdoor civil ceremonies
  - · For sunny reception drinks
  - · Verandas and Olive trees for shade and shelter
- · Haybarn for wet weather receptions
  - · Flexible space
  - · With bar
- Medieval Barn with historic oak beams, underfloor heating, polished concrete floor, air conditioning system, mood lighting
  - Club room with inbuilt bespoke light and sound system
  - With evening cocktail bar copper top, green tiled
- · Kitchen building with commercial Kitchen