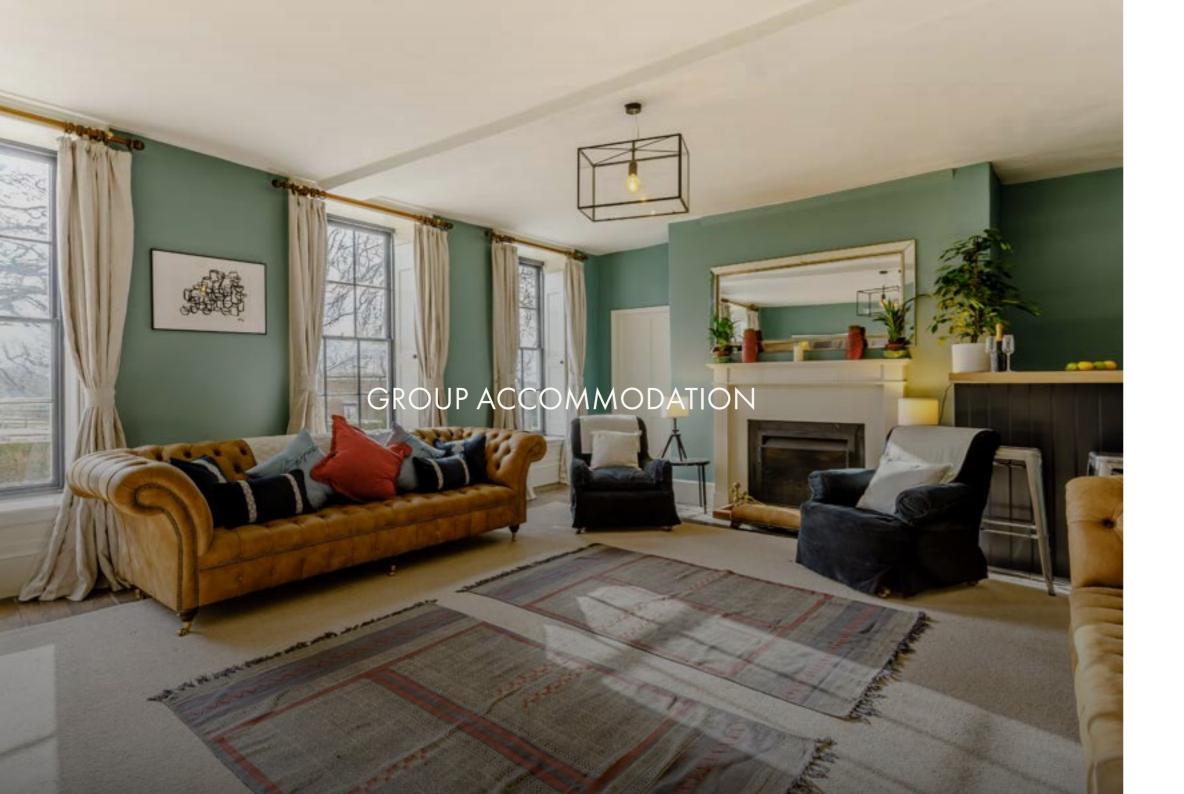

#### MANOR HOUSE

Sandon Manor House Sleeps 16.

Chat by the fire, BBQ with your team, meet in the drawing room for after work cocktails on the oak top bar. Formal and relaxed dining spaces, catering options available.

Bedrooms and bathrooms with stylish interior to relax and unwind after working and enjoying your team's social events.

Facilities include; Smart TV, playstation, table-football, family board games, table tennis.