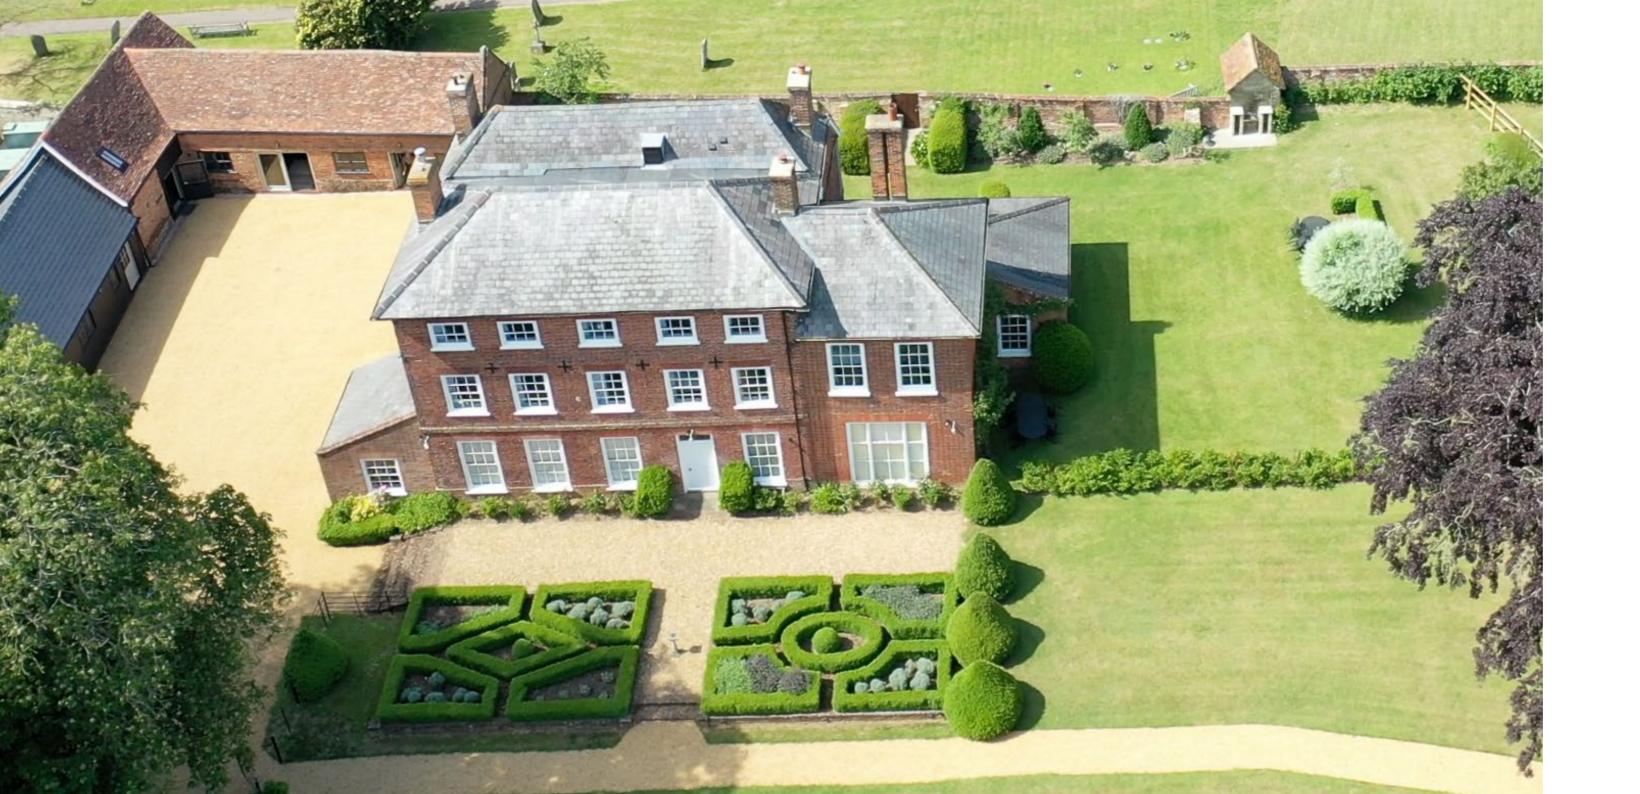

# CORPORATE WORKSHOPS, RETREATS & TEAM GETAWAYS IN RURAL HERTFORDSHIRE

Sandon Manor is the dream venue for you and your team to de-stress, revitalise, socialise and connect. Work on your projects in an inspiring & natural setting, whilst enjoying the comforts of this magical estate.

## WHAT SANDON MANOR OFFERS

Sandon Manor is just an hour's drive from London. With extensive grounds and formal gardens, surround yourself in nature for a fresh perspective with your team.

Sandon Manor offers social spaces to work, dine and relax together surrounded by the re-wilded estate.

## SANDON MANOR VENUE SPACES

Haybarn - The Haybarn is perfect for smaller, more casual meetings and retreat activities

East Wing Hall - This space is much larger and ideal for more formal meetings, conferences and company gatherings

#### MANOR HOUSE

Sandon Manor House Sleeps 16.

Chat by the fire, BBQ with your team, meet in the drawing room for after work cocktails on the oak top bar. Formal and relaxed dining spaces, catering options available.