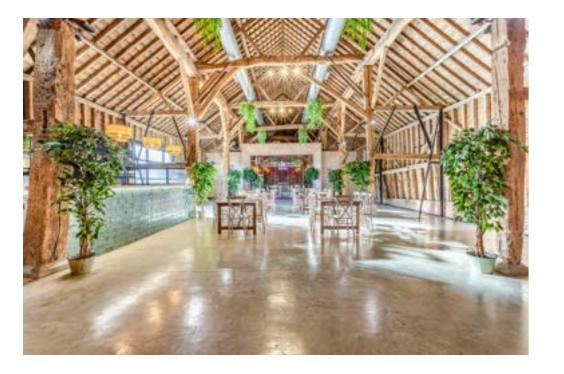

## SANDON MANOR VENUE SPACES

Haybarn - The Haybarn is perfect for smaller, more casual meetings and retreat activities

East Wing Hall - This space is much larger and ideal for more formal meetings, conferences and company gatherings

Medieval Barn - A large versatile space for larger gatherings and workshops

Studio - An acoustic pod with sprung floor, air-conditioning and bespoke light and sound system