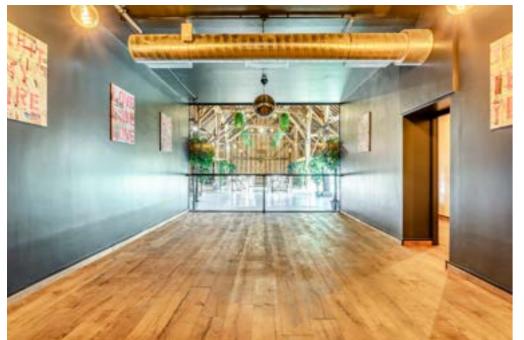

## SANDON MANOR VENUE SPACES

Haybarn - The Haybarn is perfect for smaller, more casual meetings and retreat activities

East Wing Hall - This space is much larger and ideal for more formal meetings, conferences and company gatherings