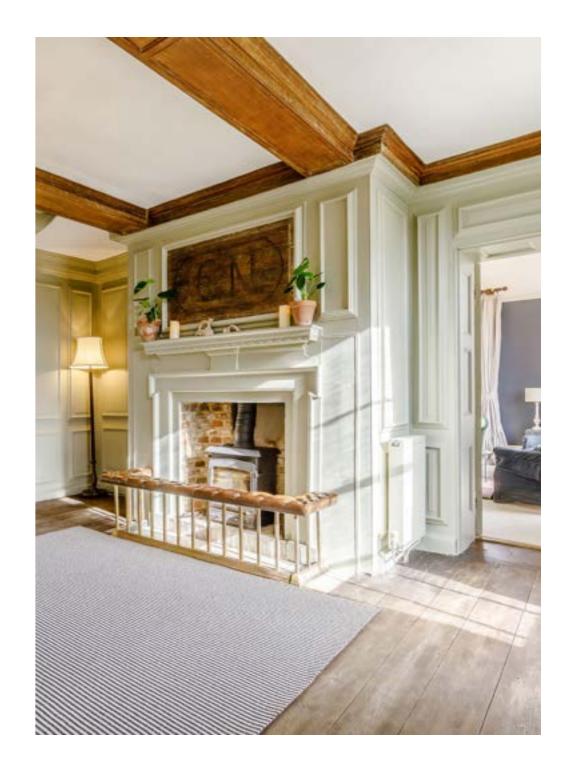

#### MANOR HOUSE

Sandon Manor House Sleeps 16.

Chat by the fire, BBQ with your team, meet in the drawing room for after work cocktails on the oak top bar. Formal and relaxed dining spaces, catering options available.

Bedrooms and bathrooms with stylish interior to relax and unwind after working and enjoying your team's social events.

Facilities include; Smart TV, playstation, table-football, family board games, table tennis.