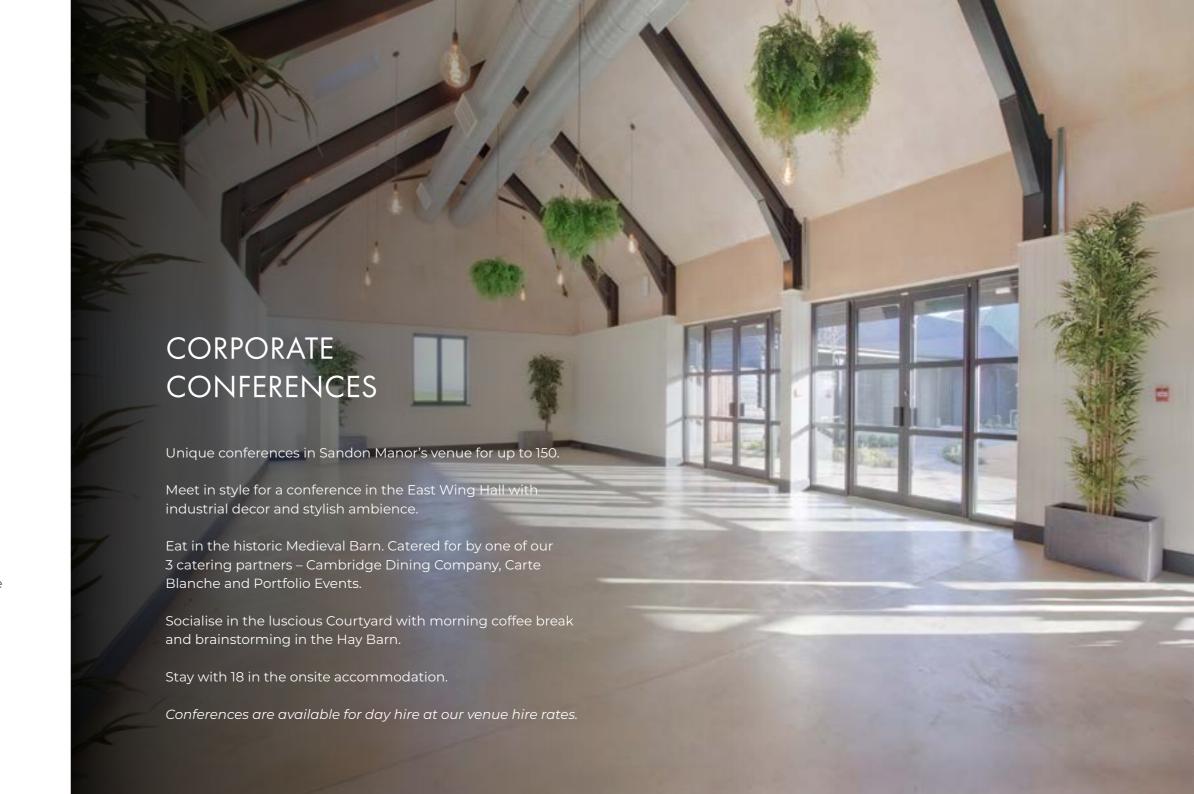

## SANDON MANOR VENUE SPACES

Haybarn - The Haybarn is perfect for smaller, more casual meetings and retreat activities

East Wing Hall - This space is much larger and ideal for more formal meetings, conferences and company gatherings