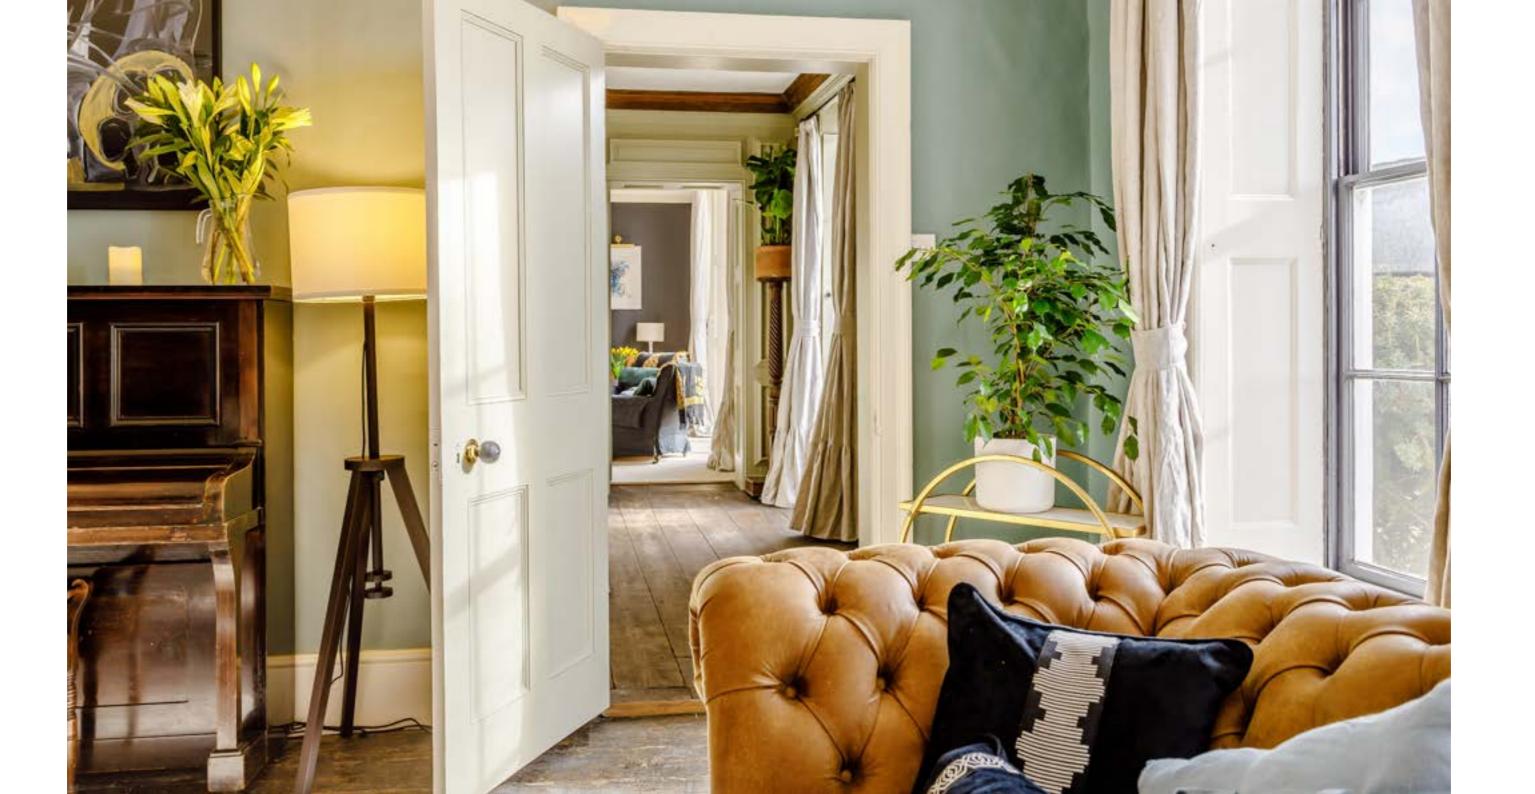

#### MANOR HOUSE

Sandon Manor House Sleeps 16.

Chat by the fire, BBQ with your team, meet in the drawing room for after work cocktails on the oak top bar. Formal and relaxed dining spaces, catering options available.

Bedrooms and bathrooms with stylish interior to relax and unwind after working and enjoying your team's social events.

Facilities include; Smart TV, playstation, table-football, family board games, table tennis.