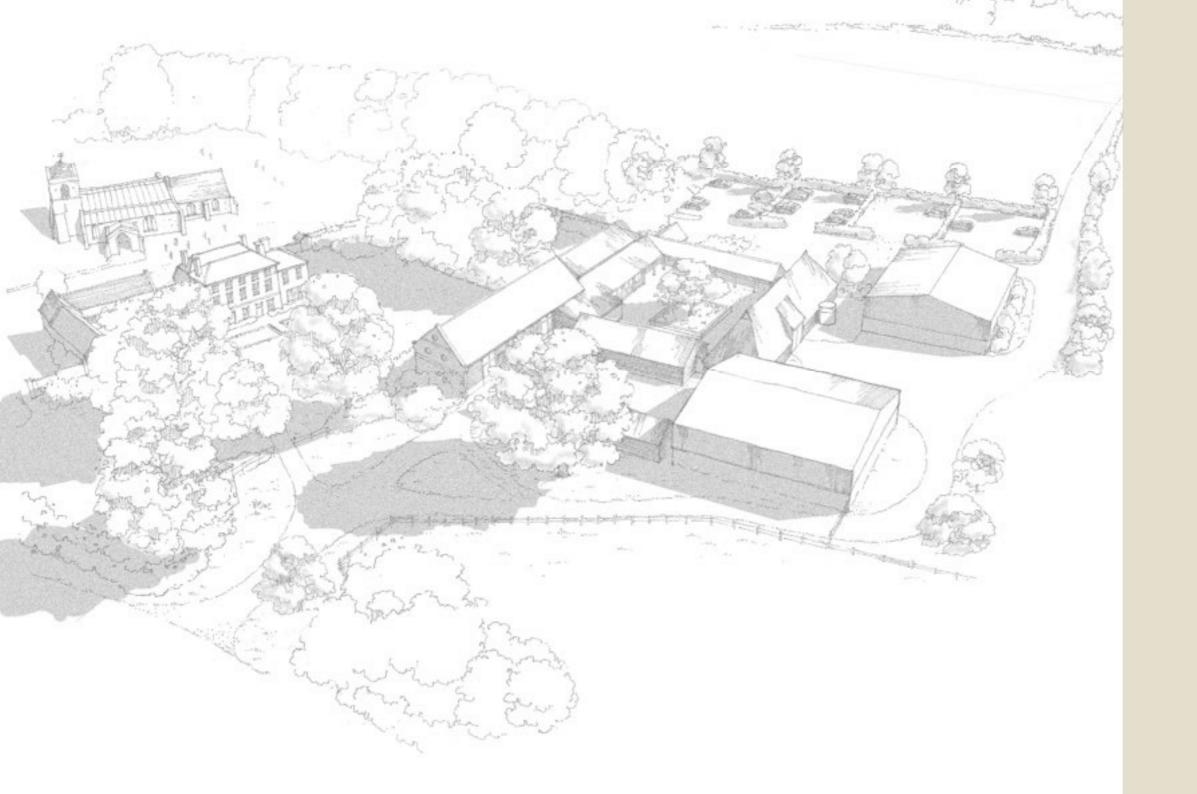

### WELCOME TO SANDON MANOR

Sandon Manor offers exclusive use of all of the accommodation and grounds for your special wedding stay. Have your wedding at Sandon Manor, an environmentally sustainable venue providing a large space for nature.

Wedding Venue – celebrations for up to 150 people in Sandon Manor's exclusive wedding venue. Offering flexibility for your bespoke day in the Medieval Barn, East Wing Ceremony Hall, Hay Barn and fully equipped commercial kitchen all set around the historic courtyard.

#### WEDDING VENUE

Exquisite weddings for up to 150 guests. The Medieval Barn forms the centrepiece of our bespoke wedding venue. Built out of English Oak in 1266 and sensitively converted by a RIBA award-winning architect for exquisite weddings; complete with cocktail bar, dance floor and bespoke sound and light system. Take your vows under The Courtyard Summerhouse followed by drinks in the Hay Barn and if British weather intervenes you'll be covered by our Ceremony Hall.

- East Wing Ceremony Hall licenced for civil ceremonies
  - Panelled walls & polished concrete floor
  - Fantastic natural light with foliage
  - Amazing acoustics
- Courtyard mixture of paving, beds with greenery, lighting, fragrant flowers and evergreen plants
  - Licensed for outdoor civil ceremonies
  - For sunny reception drinks
  - Verandas and Olive trees for shade and shelter
- Haybarn for wet weather receptions
  - Flexible space
  - With bar
- Medieval Barn with historic oak beams, underfloor heating, polished concrete floor, air conditioning system, mood lighting to suit your colour scheme
  - Dance floor with inbuilt bespoke light and sound system
  - With evening cocktail bar copper top, green tiled
- Kitchen building with commercial Kitchen

### INTIMATE WEDDINGS AT SANDON MANOR

Intimate weddings are available in the Manor House. Stay with 18 of your closest friends and family in stunning Sandon Manor and the Dovecote. Built in 1661, Sandon Manor is the centrepiece of your intimate wedding. Take your vows in front of the beautiful winding staircase, then open the front doors and treat your guests to bubbles on the lawn followed by a celebration feast in the dining room, with seasonal local produce sourced from our outstanding suppliers.