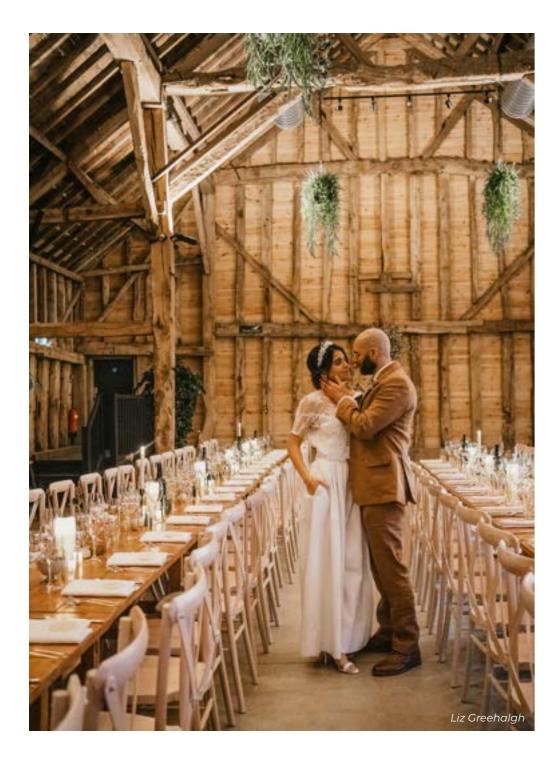

#### WEDDING VENUE

Exquisite weddings for up to 150 guests. The Medieval Barn forms the centrepiece of our bespoke wedding venue. Built out of English Oak in 1266 and sensitively converted by a RIBA award-winning architect for exquisite weddings; complete with cocktail bar, dance floor and bespoke sound and light system. Take your vows under The Courtyard Summerhouse followed by drinks in the Hay Barn and if British weather intervenes you'll be covered by our Ceremony Hall.

#### FEAST & CELEBRATE

The 800 year-old medieval barn forms the backdrop to your wedding feast where up to 150 guests can dine in comfort. This atmospheric space was recently converted and also contains a cocktail bar and bespoke dance floor with state of the art sound and lighting.

#### Dance floor

Located within the Medieval Barn, a space to party and dance the night away with a relaxed atmosphere for those who want to chat by the bar

Stunning Dovecote Honeymoon Suite Cozy and stylish with unique character