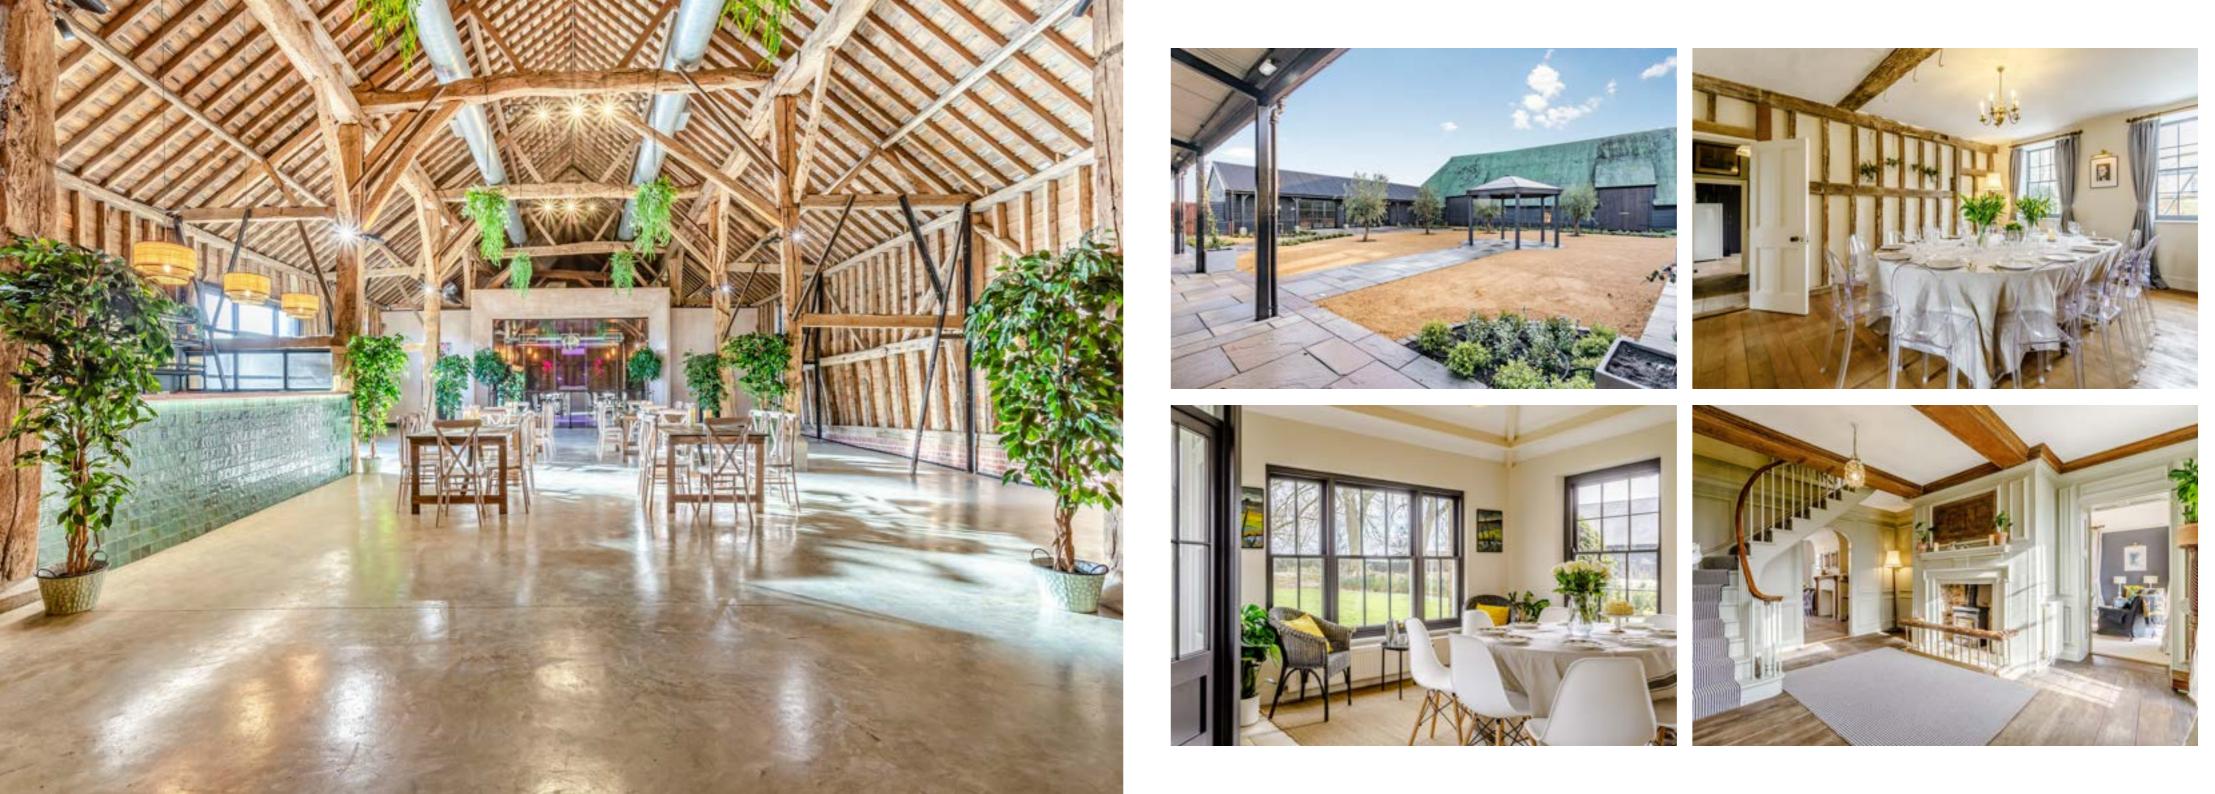

Wedding Venue – celebrations for up to 150 people in Sandon Manor's exclusive wedding venue. Offering flexibility for your bespoke day in the Medieval Barn, East Wing Ceremony Hall, Hay Barn and fully equipped commercial kitchen all set around the historic courtyard.

#### WEDDING VENUE

Exquisite weddings for up to 150 guests. The Medieval Barn forms the centrepiece of our bespoke wedding venue. Built out of English Oak in 1266 and sensitively converted by a RIBA award-winning architect for exquisite weddings; complete with cocktail bar, dance floor and bespoke sound and light system. Take your vows under The Courtyard Summerhouse followed by drinks in the Hay Barn and if British weather intervenes you'll be covered by our Ceremony Hall.

- East Wing Ceremony Hall licenced for civil ceremonies
  - Panelled walls & polished concrete floor
  - Fantastic natural light with foliage
  - Amazing acoustics
- Courtyard mixture of paving, beds with greenery, lighting, fragrant flowers and evergreen plants
  - Licensed for outdoor civil ceremonies
  - For sunny reception drinks
  - Verandas and Olive trees for shade and shelter
- Haybarn for wet weather receptions
  - Flexible space
  - With bar
- Medieval Barn with historic oak beams, underfloor heating, polished concrete floor, air conditioning system, mood lighting to suit your colour scheme
  - Dance floor with inbuilt bespoke light and sound system
  - With evening cocktail bar copper top, green tiled
- Kitchen building with commercial Kitchen

#### FEAST & CELEBRATE

The 800 year-old medieval barn forms the backdrop to your wedding feast where up to 150 guests can dine in comfort. This atmospheric space was recently converted and also contains a cocktail bar and bespoke dance floor with state of the art sound and lighting.