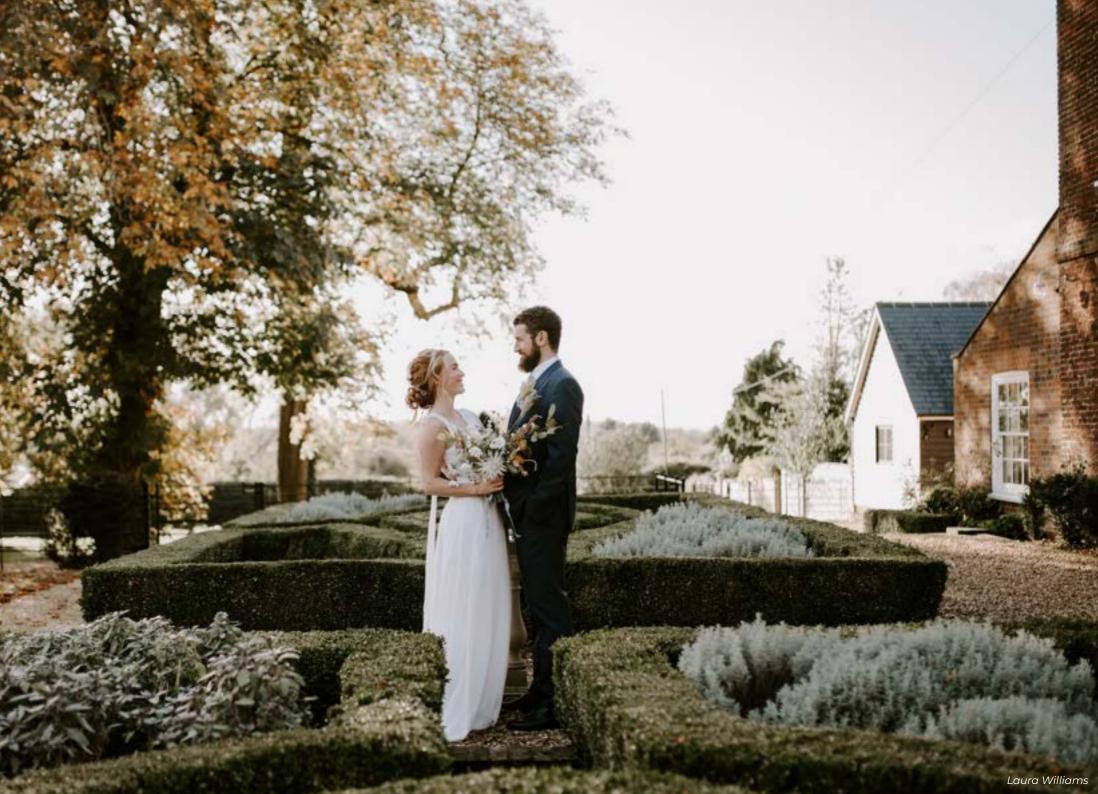

- East Wing Ceremony Hall licenced for civil ceremonies
  - Panelled walls & polished concrete floor
  - Fantastic natural light with foliage
  - Amazing acoustics
- Courtyard mixture of paving, beds with greenery, lighting, fragrant flowers and evergreen plants
  - Licensed for outdoor civil ceremonies
  - For sunny reception drinks
  - Verandas and Olive trees for shade and shelter
- Haybarn for wet weather receptions
  - Flexible space
  - With bar
- Medieval Barn with historic oak beams, underfloor heating, polished concrete floor, air conditioning system, mood lighting to suit your colour scheme
  - Dance floor with inbuilt bespoke light and sound system
  - With evening cocktail bar copper top, green tiled
- Kitchen building with commercial Kitchen

#### **Drinks reception**

In Sandon Manor grounds in front of the parterre, the courtyard, or for wet weather The Haybarn Bar. Getting ready suite available to hire for up to 10 people