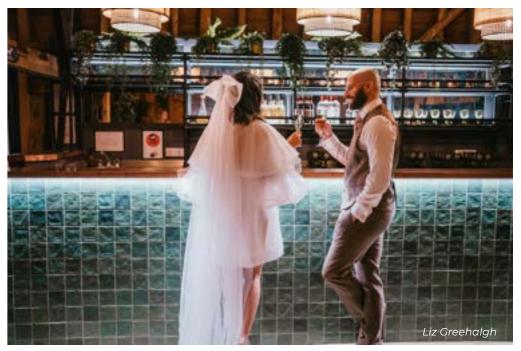

- East Wing Ceremony Hall licenced for civil ceremonies
  - Panelled walls & polished concrete floor
  - Fantastic natural light with foliage
  - Amazing acoustics
- Courtyard mixture of paving, beds with greenery, lighting, fragrant flowers and evergreen plants
  - Licensed for outdoor civil ceremonies
  - For sunny reception drinks
  - Verandas and Olive trees for shade and shelter
- Haybarn for wet weather receptions
  - Flexible space
  - With bar
- Medieval Barn with historic oak beams, underfloor heating, polished concrete floor, air conditioning system, mood lighting to suit your colour scheme
  - Dance floor with inbuilt bespoke light and sound system
  - With evening cocktail bar copper top, green tiled
- Kitchen building with commercial Kitchen

#### **Drinks reception**

In Sandon Manor grounds in front of the parterre, the courtyard, or for wet weather The Haybarn Bar. Getting ready suite available to hire for up to 10 people