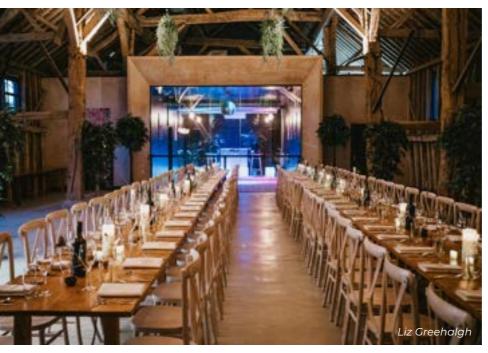

#### WEDDING VENUE

Exquisite weddings for up to 150 guests. The Medieval Barn forms the centrepiece of our bespoke wedding venue. Built out of English Oak in 1266 and sensitively converted by a RIBA award-winning architect for exquisite weddings; complete with cocktail bar, dance floor and bespoke sound and light system. Take your vows under The Courtyard Summerhouse followed by drinks in the Hay Barn and if British weather intervenes you'll be covered by our Ceremony Hall.

#### FEAST & CELEBRATE

The 800 year-old medieval barn forms the backdrop to your wedding feast where up to 150 guests can dine in comfort. This atmospheric space was recently converted and also contains a cocktail bar and bespoke dance floor with state of the art sound and lighting.

#### Dance floor

Located within the Medieval Barn, a space to party and dance the night away with a relaxed atmosphere for those who want to chat by the bar

Stunning Dovecote Honeymoon Suite Cozy and stylish with unique character