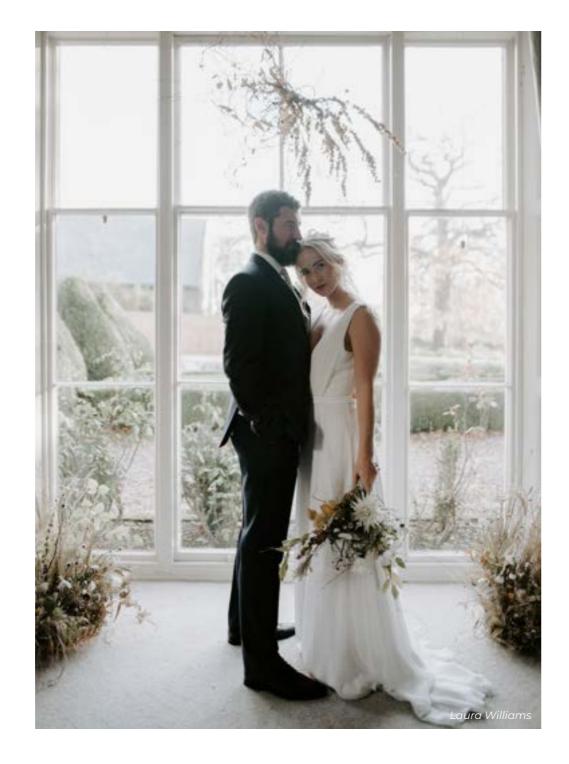

#### WEDDING VENUE

Exquisite weddings for up to 150 guests. The Medieval Barn forms the centrepiece of our bespoke wedding venue. Built out of English Oak in 1266 and sensitively converted by a RIBA award-winning architect for exquisite weddings; complete with cocktail bar, dance floor and bespoke sound and light system. Take your vows under The Courtyard Summerhouse followed by drinks in the Hay Barn and if British weather intervenes you'll be covered by our Ceremony Hall.

- East Wing Ceremony Hall licenced for civil ceremonies
  - Panelled walls & polished concrete floor
  - Fantastic natural light with foliage
  - Amazing acoustics
- Courtyard mixture of paving, beds with greenery, lighting, fragrant flowers and evergreen plants
  - Licensed for outdoor civil ceremonies
  - For sunny reception drinks
  - Verandas and Olive trees for shade and shelter
- Haybarn for wet weather receptions
  - Flexible space
  - With bar
- Medieval Barn with historic oak beams, underfloor heating, polished concrete floor, air conditioning system, mood lighting to suit your colour scheme
  - Dance floor with inbuilt bespoke light and sound system
  - With evening cocktail bar copper top, green tiled
- Kitchen building with commercial Kitchen