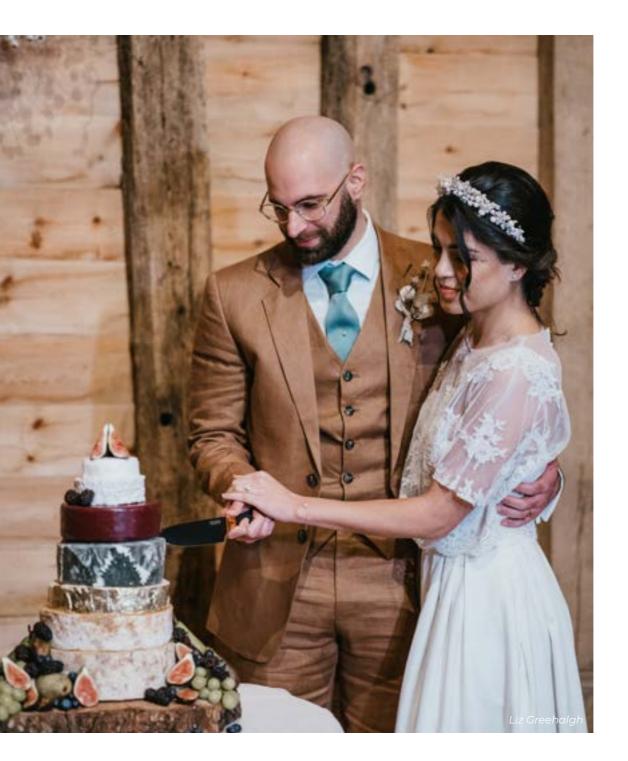

#### FEAST & CELEBRATE

The 800 year-old medieval barn forms the backdrop to your wedding feast where up to 150 guests can dine in comfort. This atmospheric space was recently converted and also contains a cocktail bar and bespoke dance floor with state of the art sound and lighting.

If you prefer a more intimate setting 18 guests can dine at Sandon Manor in the 16th century dining room.

Sandon Manor works closely with a selection of outstanding local caterers inspired by local produce and seasonal menus. Catering can be provided outside or inside depending on your preference and the weather.