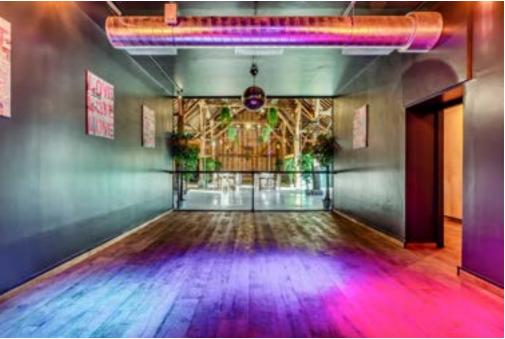

#### Dance floor

Located within the Medieval Barn, a space to party and dance the night away with a relaxed atmosphere for those who want to chat by the bar

Stunning Dovecote Honeymoon Suite Cozy and stylish with unique character