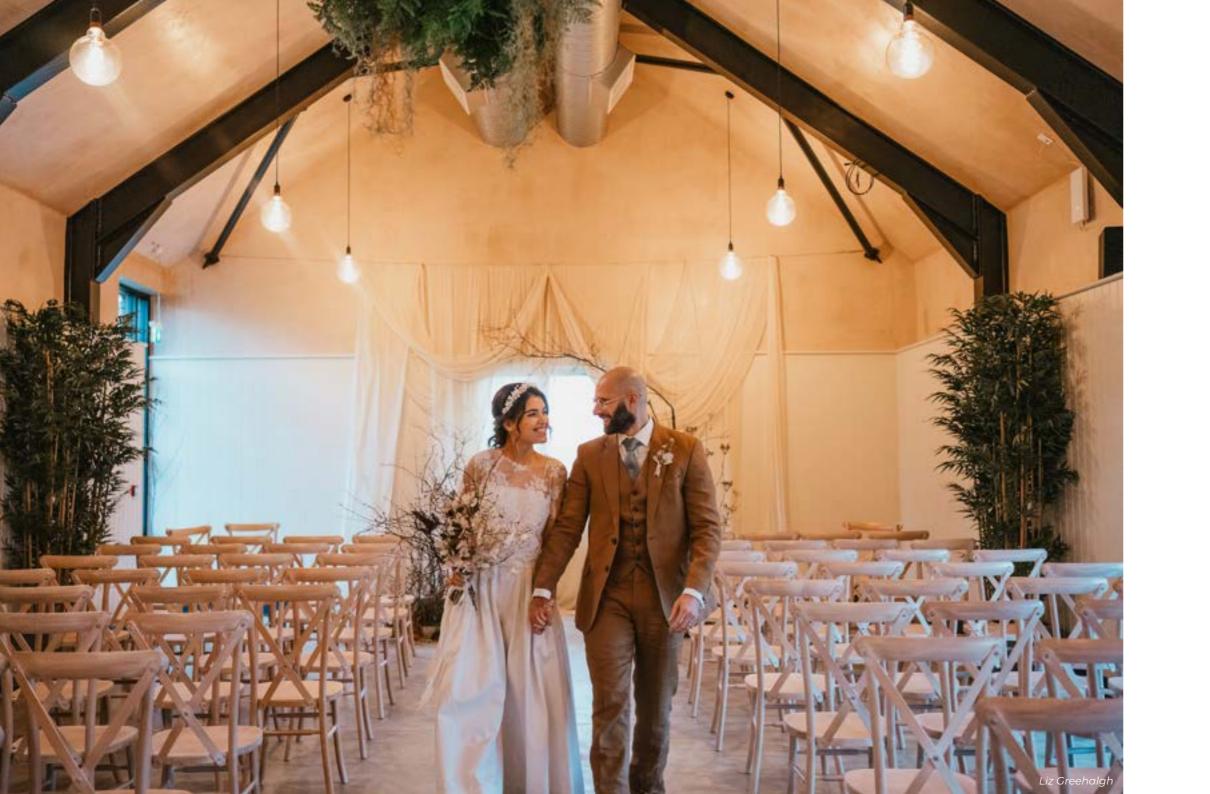

- East Wing Ceremony Hall licenced for civil ceremonies
  - Panelled walls & polished concrete floor
  - Fantastic natural light with foliage
  - Amazing acoustics
- Courtyard mixture of paving, beds with greenery, lighting, fragrant flowers and evergreen plants
  - Licensed for outdoor civil ceremonies
  - For sunny reception drinks
  - Verandas and Olive trees for shade and shelter
- Haybarn for wet weather receptions
  - Flexible space
  - With bar
- Medieval Barn with historic oak beams, underfloor heating, polished concrete floor, air conditioning system, mood lighting to suit your colour scheme
  - Dance floor with inbuilt bespoke light and sound system
  - With evening cocktail bar copper top, green tiled
- Kitchen building with commercial Kitchen