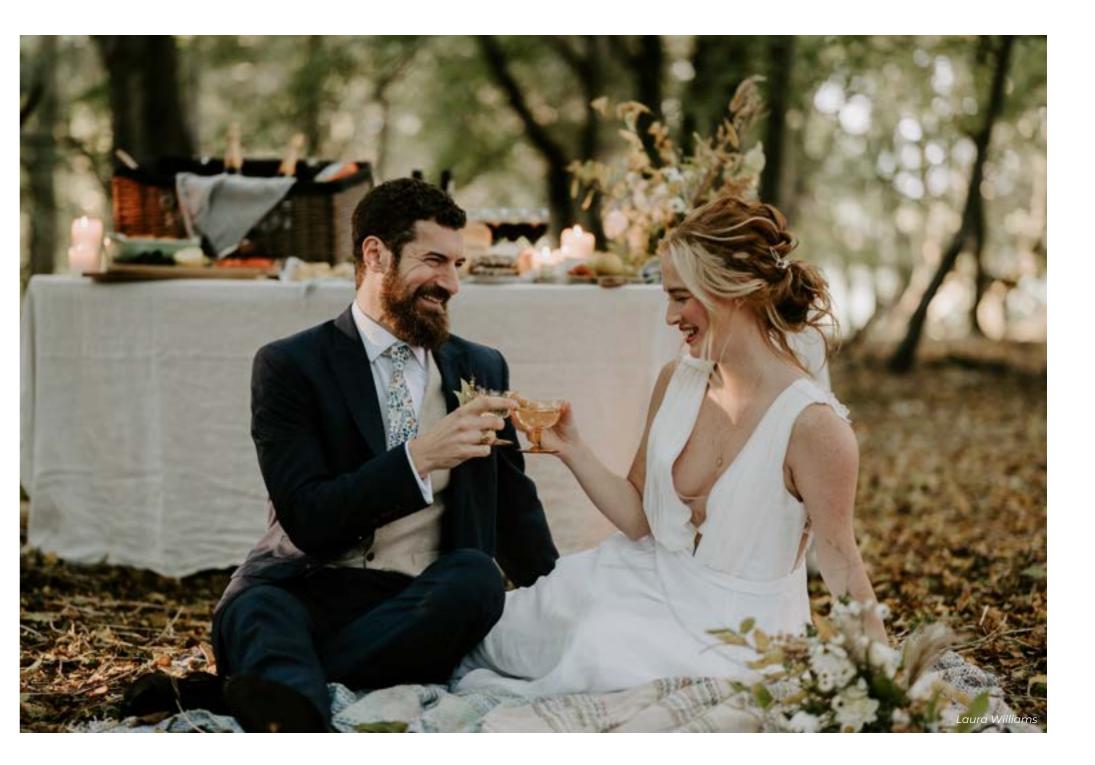

#### FEAST & CELEBRATE

The 800 year-old medieval barn forms the backdrop to your wedding feast where up to 150 guests can dine in comfort. This atmospheric space was recently converted and also contains a cocktail bar and bespoke dance floor with state of the art sound and lighting.

If you prefer a more intimate setting 18 guests can dine at Sandon Manor in the 16th century dining room.

Sandon Manor works closely with a selection of outstanding local caterers inspired by local produce and seasonal menus. Catering can be provided outside or inside depending on your preference and the weather.